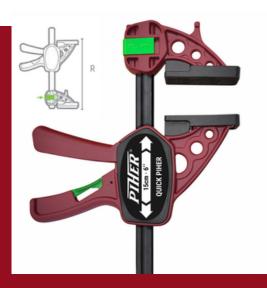

## APRIETOS LIGEROS DE UNA SOLA MANO ONE-HAND LIGHT CLAMPS

Apoyo extra para sostenerse en posición vertical Extra bracket to keep vertical Reversible sólo pulsando Reversible just clicking click \_ Zapatas extra largas de plástico reforzado sin aceite que no deja huella en el material Extra large pads with Oil free reinforced plastic, no marks left on the material Libera la presión con un sólo click click Cabezales de Nylon y fibra de vidrio Nylon and fibreglass jaws. Pressure released with a single click Barra de acero al carbono Carbon steel bar Juego de pletinas de acero para el freno y el avance Steel plate set to advance and brake